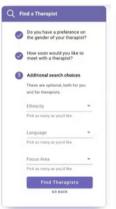

# Find a therapist and schedule an appointment

Match with an available licensed counselor based on your needs and preferences.

Select the day and time that works best for your schedule.

Select the modality - video, phone, chat, and message options available. Your first appointment must be by video or phone.