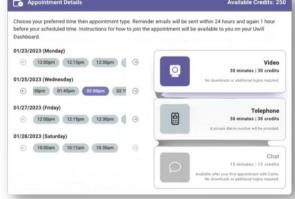

# Find a therapist and schedule an appointment

Match with an available licensed counselor based on your needs and preferences.

Select the day and time that works best for your schedule.

Select the modality - video, phone, chat, and message options available. Your first appointment must be by video or phone.