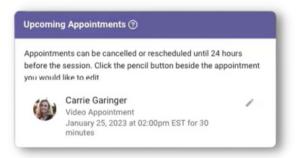

#### Connect with a counselor

You will receive an email reminder prior to your scheduled appointment.

Access your appointment through the link in the email reminder, or visit the Uwill platform to begin your appointment.